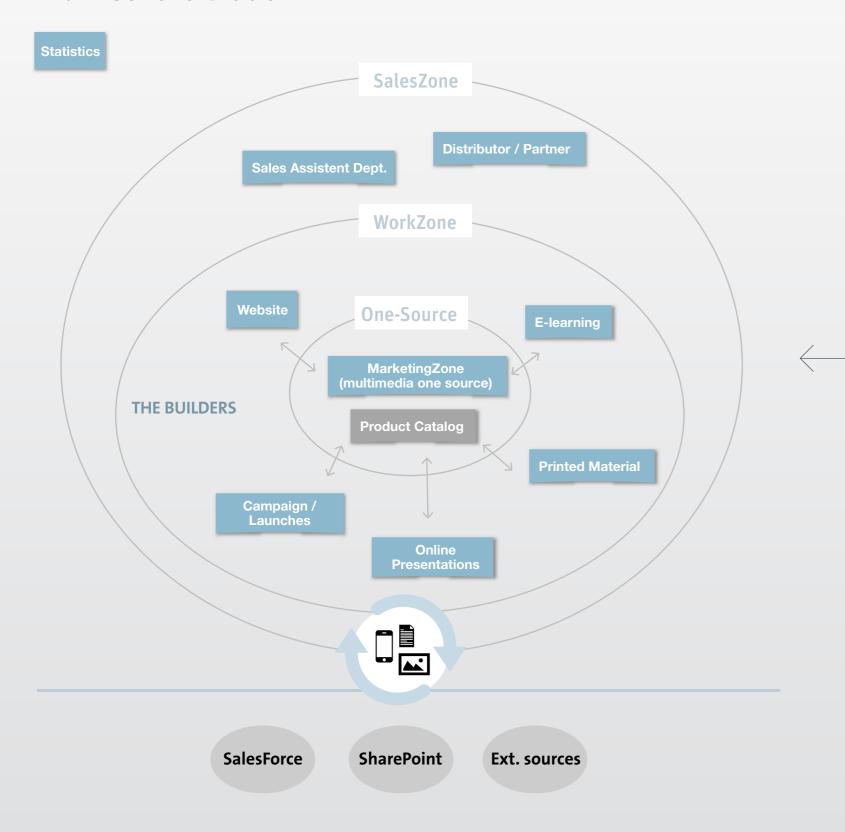

### **MARKETINGZONE**

The MarketingZone is the OneSource place for all your marketing operation, extendable with a product catalogue. Optimized for integration with 3rd party software like SalesForce etc.

### **WORKZONE**

Presentation

Campaign / Launch Web

All the builders that you need to optimize the workflow for your marketing operations. Whether you need help to build a brochure, presentation, campaign or a website, you're fully covered by our builders.

### **SALESZONE**

Distributor / Dealers

Efficient support for the sales team and the customers with our SalesAssist and the Distributor / Dealers area.